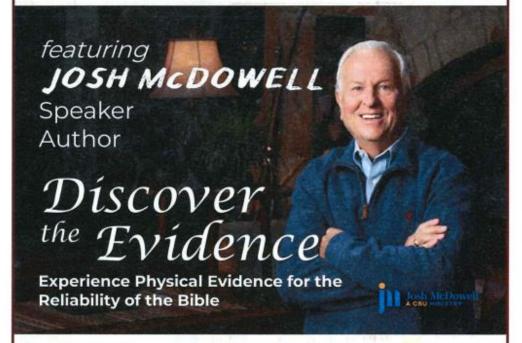

Church Picnic: Sunday, September 11 at 10 AM-Snake Spring Park

**Ezekiel Forum:** October 14 at 7 PM–State College

Way Truth Life Radio is sponsoring the Ezekiel Forum featuring Josh McDowell, award-winning author and speaker in apologetics. Discover the Evidence supporting the reliability of Scripture. The group rate is just \$10. Let us know you're interested by August 28.

# EZEKIEL forum an outreach Way Truth Life Radio

Brought to you by:

Ministry Partners:

Friday, October 14, 2022 7:00-9:30 PM

C3 Sports & Event Center

200 Ellis Place State College, Pennsylvania

> Tickets Available at WTLR.org

Is the Bible reliable? It's normal to have doubts.

This historical, hands-on experience with THE LODZ SCROLL will convince you of the Truthl-